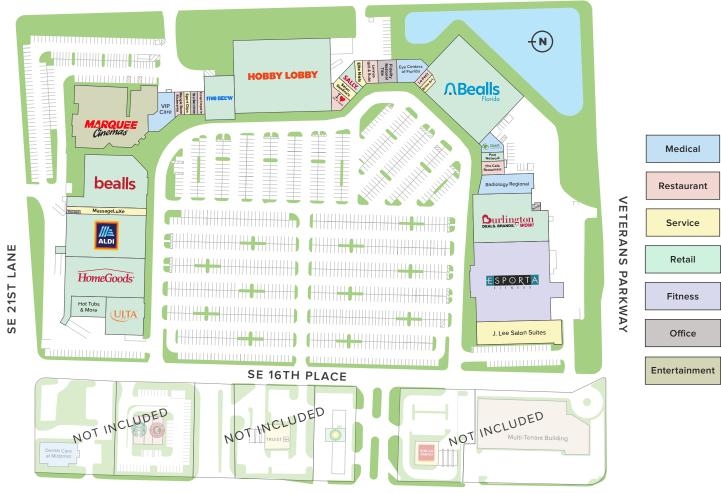

Situated at Lee County's busiest intersection with a traffic count of 106,500 cars per day, the Center represents Cape Coral's most significant concentration of retail space in the market. The Center features a diverse lineup of retailers, including HomeGoods, Ulta Beauty, Aldi, Hobby Lobby, Esporta Fitness,

Burlington, Bealls Florida, Bealls and Marquee Cinemas, and Five Below will soon join the Center in mid 2024. The surrounding trade area is populated with over 199,000 residents within a 5-mile radius with an average household income of approximately \$94,000 within a 1-mile radius.

| Key Tenants                                      |                      |  |  |
|--------------------------------------------------|----------------------|--|--|
| ▶ Aldi                                           | ▶ Bealls Florida     |  |  |
| ► HomeGoods                                      | ► Marquee<br>Cinemas |  |  |
| ► Esporta Fitness                                | ► Hobby Lobby        |  |  |
| <ul><li>Ulta Beauty</li><li>Burlington</li></ul> | ▶ Bealls             |  |  |
|                                                  | ▶ J. Lee Salon       |  |  |
| ▶ Five Below                                     | Suites               |  |  |
|                                                  |                      |  |  |