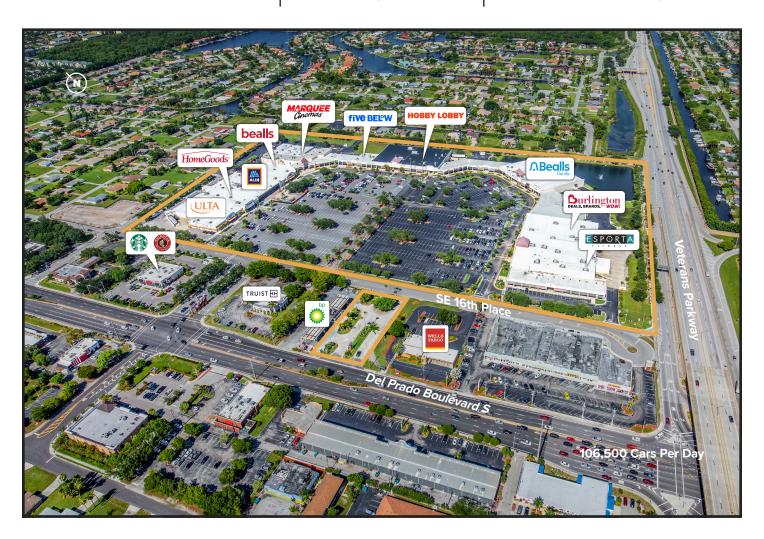

**LAT:** 26.610193 | **LONG:** -81.937537

GLA: 344,455 SQ. FT

TRAFFIC COUNTS: 106,500 DAILY

Coralwood Center is a 344,000 square foot shopping center located on the northeast corner of Del Prado Boulevard S and Veterans Parkway in Cape Coral, Florida.

Situated at Lee County's busiest intersection with a traffic count of 106,500 cars per day, the Center represents Cape Coral's most significant concentration of retail space in the market. The Center features a diverse lineup of retailers, including HomeGoods, Ulta Beauty, Aldi, Hobby Lobby, Esporta Fitness,

Burlington, Bealls Florida, Bealls and Marquee Cinemas, and Five Below will soon join the Center in mid 2024. The surrounding trade area is populated with over 199,000 residents within a 5-mile radius with an average household income of approximately \$94,000 within a 1-mile radius.