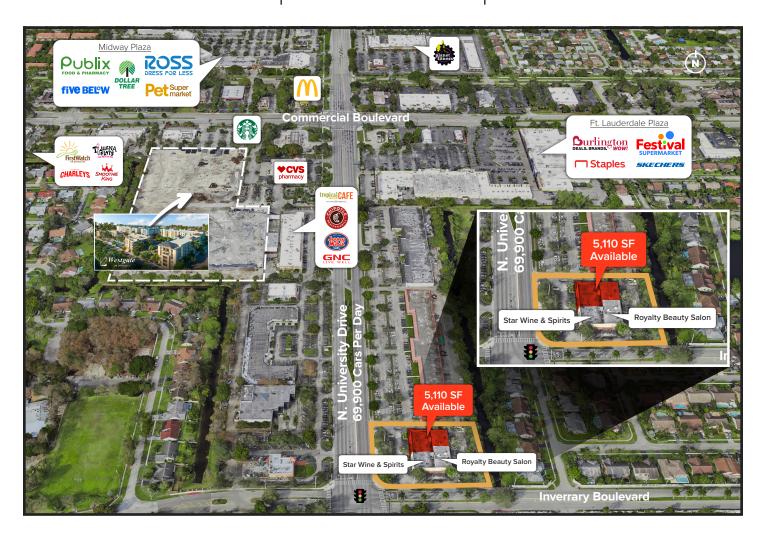

**LAT:** 26.260277 | **LONG:** -80.249170 | **GLA:** 12,810 SQ. FT | **TRAFFIC COUNTS:** 69,900 DAILY

Crown Center is a 13,000 square foot strip center located on the northeast corner of N. University Drive and Inverrary Boulevard, along the border of Tamarac and Lauderhill.

The Center serves over 459,000 residents within 5 miles and sees traffic counts upwards of 69,900 cars per day on busy N. University Drive. Currently 5,110 s.f. is available, which fronts N. University Drive and is centrally located at a signalized intersection for easy customer access.

Directly across the street is the brand-new Westgate on University luxury apartment complex which is home to thousands of residents. Given its proximity to the street, direct visibility to N. University Drive and demographic density, this unit is a rare availability in the market.