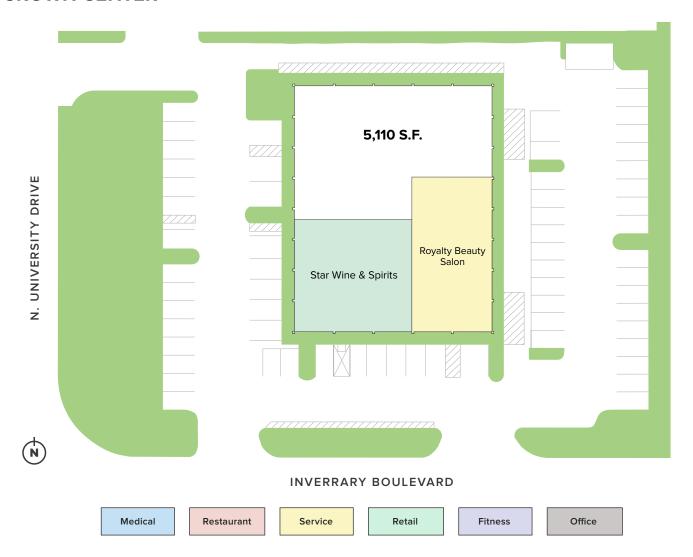

The Center serves over 459,000 residents within 5 miles and sees traffic counts upwards of 69,900 cars per day on busy N. University Drive. Currently 5,110 s.f. is available, which fronts N. University Drive and is centrally located at a signalized intersection for easy customer access.

## **CROWN CENTER**