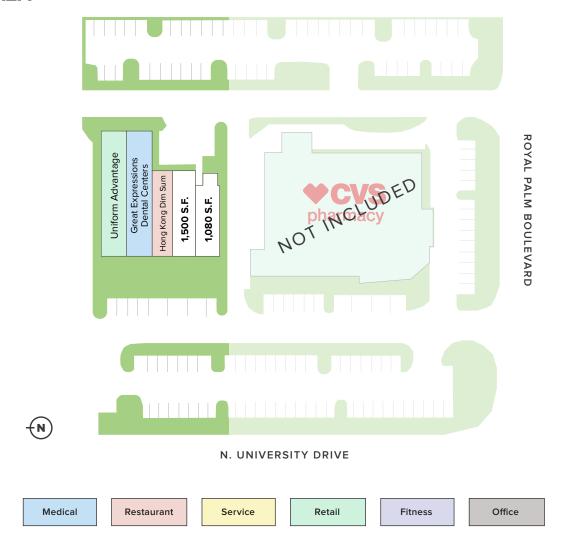

## Key Tenants I Great Expressions Dental Centers I Uniform Advantage Hong Kong Dim Sum Shadow Anchor CVS Pharmacy