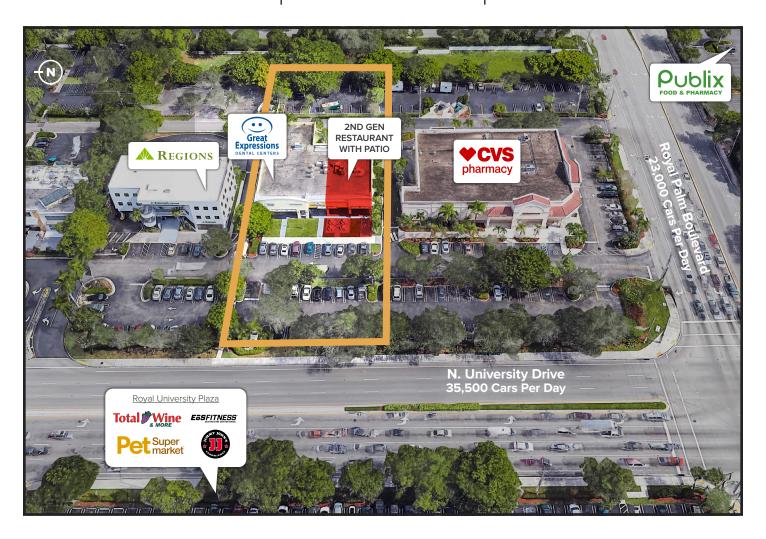

LAT: 26.260277 | LONG: -80.249170 | GLA: 8,990 SQ. FT | TRAFFIC COUNTS: 35,500 DAILY

CVS Plaza is a 8,990 square foot strip shopping center shadow anchored by CVS Pharmacy and is located on the northeast corner of N. University Drive and Royal Palm Boulevard in Coral Springs, Florida.

CVS Plaza is located at a busy intersection and has strong demographics with a population of over 364,000 people within a 5-mile radius. A mix of local and

regional tenants as well as the direct frontage on N. University Drive make this Center the perfect fit for any tenant.