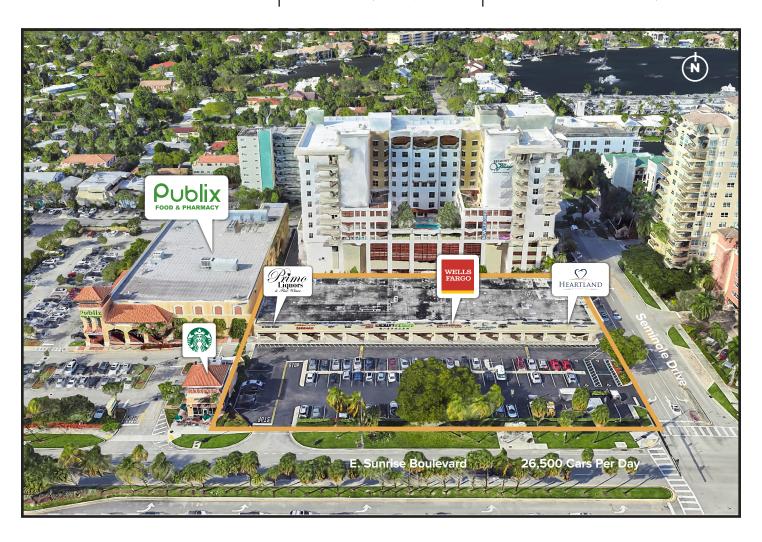

**LAT:** 26.138636 | **LONG:** -80.111466

GLA: 24,807 SQ. FT

TRAFFIC COUNTS: 26,500 DAILY

Galleria Plaza is a 25,000 square foot center located on E. Sunrise Boulevard, directly across from the Galleria Mall, in Fort Lauderdale, Florida.

The Center is shadow-anchored by Publix and Starbucks and offers great visibility for all tenants from busy E. Sunrise Boulevard. Across the street, the Galleria Mall is home to Apple, Dillard's, H&M, Macy's, Sephora, and stand out restaurants such as Blue Martini, Cooper's Hawk, P.F. Chang's,

Seasons 52 and The Capital Grille. The surrounding trade area is densely populated with over 234,000 residents within a 5-mile radius with an average household income of approximately \$149,000 within a 1-mile radius.