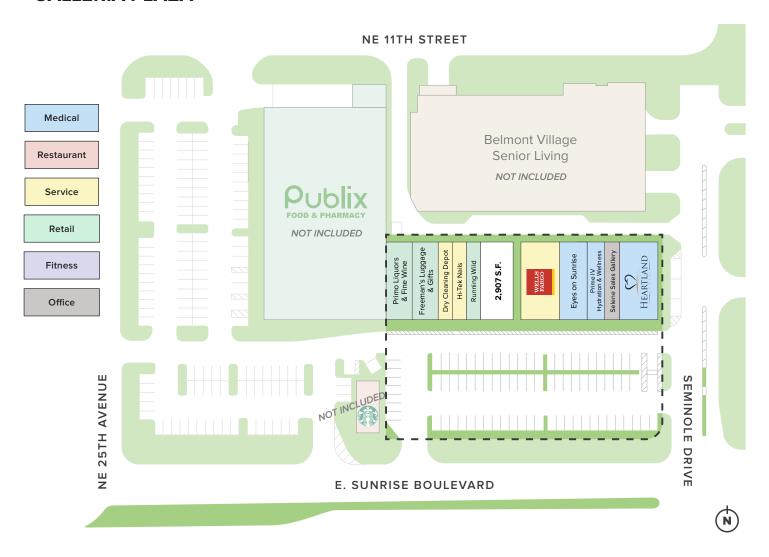

**LAT:** 26.138636 | **LONG:** -80.111466

GLA: 24,807 SQ. FT

TRAFFIC COUNTS: 26,500 DAILY

Galleria Plaza is a 25,000 square foot center located on E. Sunrise Boulevard, directly across from the Galleria Mall, in Fort Lauderdale, Florida.

| Key Tenants                            |                                                     |  |  |
|----------------------------------------|-----------------------------------------------------|--|--|
| ▶ Wells Fargo                          | <ul><li>Primo Liquors<br/>&amp; Fine Wine</li></ul> |  |  |
| ► Heartland<br>Dental<br>(coming soon) | ► Hi-Tek Nails                                      |  |  |
| ► Prime IV<br>Hydration &              | ► Eyes on<br>Sunrise                                |  |  |
| Wellness                               | ► Freeman's<br>Luggage &<br>Gifts                   |  |  |