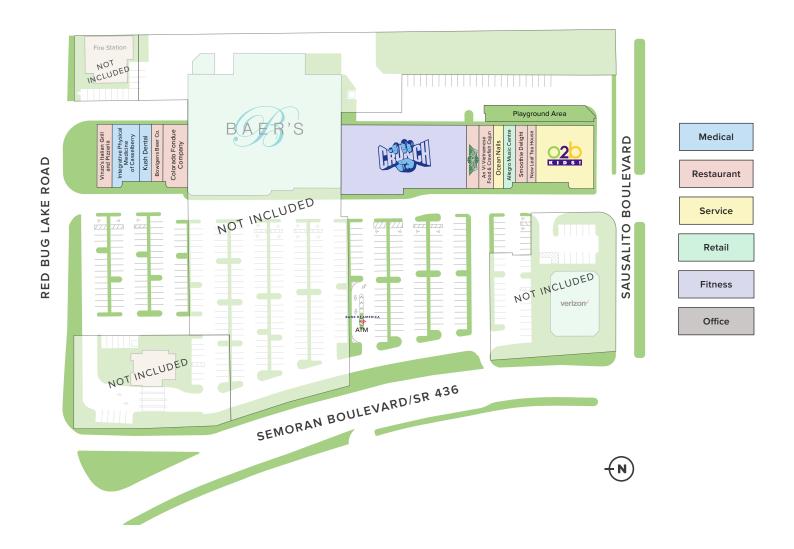

The Center is anchored by Crunch Fitness, O2B Kids and is shadow anchored by Baer's Furniture, and features a mix of national and local tenants. Casselberry Marketplace is situated along the main corridor and busiest roadways Casselberry,

| Key Tenants              |                                                              |  |  |
|--------------------------|--------------------------------------------------------------|--|--|
| ► Crunch Fitness         | ► Kush Dental                                                |  |  |
| ▶ O2B Kids               | Colorado Fondue                                              |  |  |
| ▶ Baer's<br>Furniture    | Company                                                      |  |  |
| ▶ Wingstop               | <ul><li>Vinzo's Italian<br/>Grill and<br/>Pizzeria</li></ul> |  |  |
| ► Bank of<br>America ATM | ► Integrative<br>Physical<br>Medicine                        |  |  |