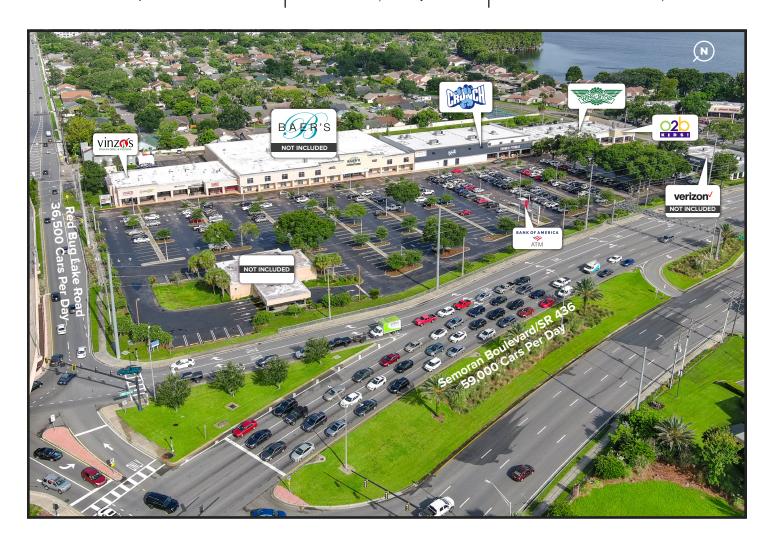

Casselberry, Florida 32707

**LAT:** 28.646000 | **LONG:** -81.320876

GLA: 55,249 SQ. FT

TRAFFIC COUNTS: 95,500 DAILY

Casselberry Marketplace is a 55,000 square foot shopping center located on the southeast corner of Semoran Blvd./State Road 436 and Red Bug Lake Road in Casselberry, Florida.

The Center is anchored by Crunch Fitness, O2B Kids and is shadow anchored by Baer's Furniture, and features a mix of national and local tenants. Casselberry Marketplace is situated along the main corridor and busiest roadways Casselberry,

boasting an impressive traffic count of 95,500 cars per day. The local trade area has a population of over 253,000 people within a 5-mile radius, with an above average household income of approximately \$113,000.