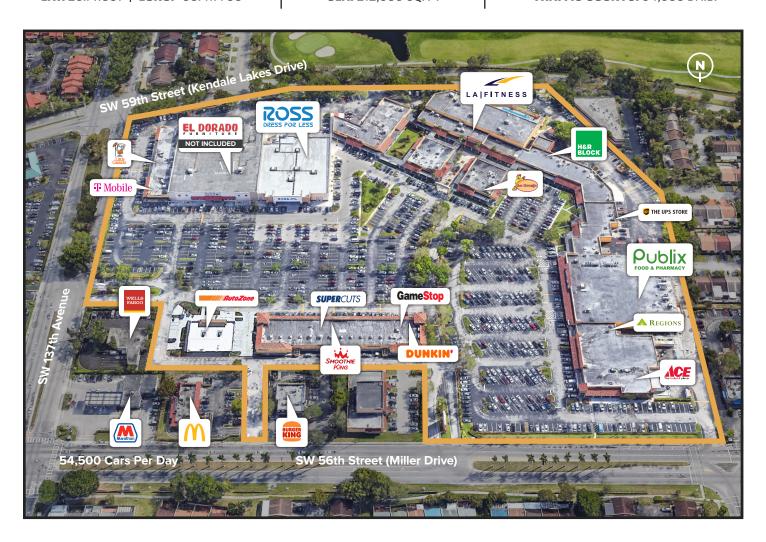

## Miller Square Shopping Center

13710 - 13898 SW 56th Street Miami, Florida 33175

**LAT:** 25.711891 | **LONG:** -80.417738

GLA: 212,936 SQ. FT

TRAFFIC COUNTS: 54,500 DAILY

Miller Square Shopping Center is a 213,000 square foot neighborhood power center located on the southwest corner of SW 56th Street and SW 137th Avenue in Miami, Florida.

Miller Square is anchored by Publix, LA Fitness, Ross Dress For Less and El Dorado Furniture, and features a mix of strong national, regional and local tenants. Miller Square has tremendous visibility and accessibility from both 56th Street and 137th Ave. The surrounding trade area features a population of approximately 426,000 people within a 5-mile radius with an average household income exceeding \$106,000. The Center is located in the West Kendall submarket, one of the fastest growing areas in Miami-Dade County.

## **MILLER SQUARE SHOPPING CENTER**

SW 56TH STREET (MILLER DRIVE)

| Key Tenants         |                 |  |  |
|---------------------|-----------------|--|--|
| ▶ Publix            | ► Dunkin Donuts |  |  |
| ► LA Fitness        | ► T-Mobile      |  |  |
| Ross Dress For Less | ▶ La Granja     |  |  |
| ▶ El Dorado         | ► The UPS Store |  |  |
| Furniture           | ► AutoZone      |  |  |
| ► Regions Bank      | ► Smoothie King |  |  |
| ► ACE Hardware      | ► GameStop      |  |  |
|                     |                 |  |  |