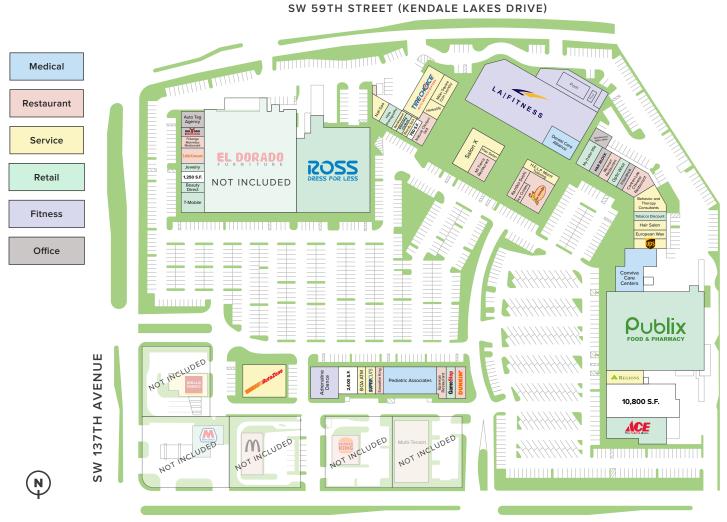

## Miller Square Shopping Center

13710 - 13898 SW 56th Street Miami, Florida 33175

**LAT:** 25.711891 | **LONG:** -80.417738

GLA: 212,936 SQ. FT

TRAFFIC COUNTS: 54,500 DAILY

Miller Square Shopping Center is a 213,000 square foot neighborhood power center located on the southwest corner of SW 56th Street and SW 137th Avenue in Miami, Florida.

Miller Square is anchored by Publix, LA Fitness, Ross Dress For Less and El Dorado Furniture, and features a mix of strong national, regional and local tenants. Miller Square has tremendous visibility and accessibility from both 56th Street and 137th Ave. The surrounding trade area features a population of approximately 426,000 people within a 5-mile radius with an average household income exceeding \$106,000. The Center is located in the West Kendall submarket, one of the fastest growing areas in Miami-Dade County.

## **MILLER SQUARE SHOPPING CENTER**

SW 56TH STREET (MILLER DRIVE)

| Key Tenants         |                 |  |  |
|---------------------|-----------------|--|--|
| ▶ Publix            | ► Dunkin Donuts |  |  |
| ► LA Fitness        | ► T-Mobile      |  |  |
| Ross Dress For Less | ▶ La Granja     |  |  |
| ▶ El Dorado         | ► The UPS Store |  |  |
| Furniture           | ► AutoZone      |  |  |
| ► Regions Bank      | ► Smoothie King |  |  |
| ► ACE Hardware      | ► GameStop      |  |  |
|                     |                 |  |  |