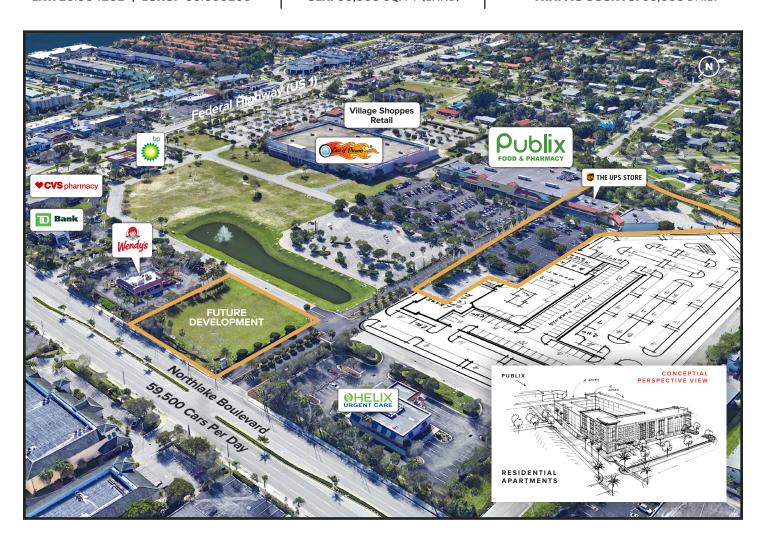

## **Northlake Promenade Shoppes**

376 - 388 Northlake Boulevard North Palm Beach, Florida 33408

**LAT:** 26.804282 | **LONG:** -80.058239

GLA: 30,000 SQ. FT (LAND)

TRAFFIC COUNTS: 59,500 DAILY

Northlake Promenade Shoppes is an 10,000 square foot shopping center located on the southwest corner of Northlake Boulevard and US Highway 1 in North Palm Beach, Florida.

The Center is shadow anchored by Publix and approximately 55,000 square feet of retail and includes tenants such as The UPS Store and Craft Dental. Northlake Promenade Shoppes offers retailers an opportunity to service a diverse group of patrons due to its easy access

location and dense population from both the north and south of the project. Northlake Promenade Shoppes is in the planning stages to add approximately 250 apartments with occupancy planned for late 2025. Call now for details!