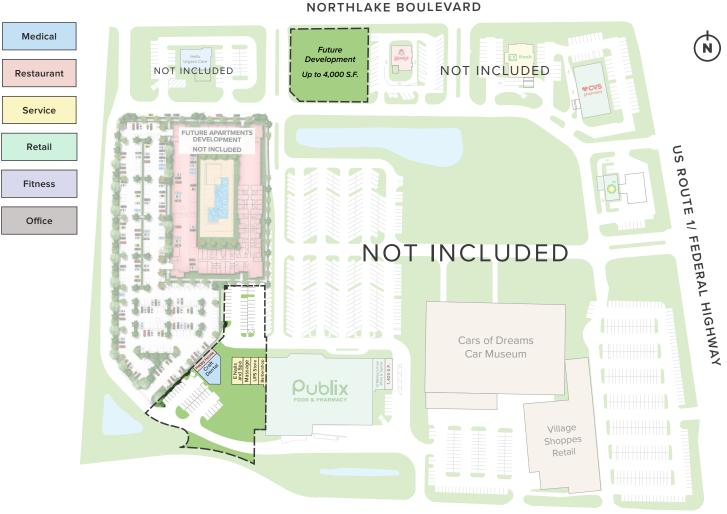

## **Northlake Promenade Shoppes**

376 - 388 Northlake Boulevard North Palm Beach, Florida 33408

**LAT:** 26.804282 | **LONG:** -80.058239

GLA: 30,000 SQ. FT (LAND)

TRAFFIC COUNTS: 59,500 DAILY

Northlake Promenade Shoppes is an 10,000 square foot shopping center located on the southwest corner of Northlake Boulevard and US Highway 1 in North Palm Beach, Florida.

The Center is shadow anchored by Publix and approximately 55,000 square feet of retail and includes tenants such as The UPS Store and Craft Dental. Northlake Promenade Shoppes offers retailers an opportunity to service a diverse group of patrons due to its easy access

location and dense population from both the north and south of the project. Northlake Promenade Shoppes is in the planning stages to add approximately 250 apartments with occupancy planned for late 2025. Call now for details!