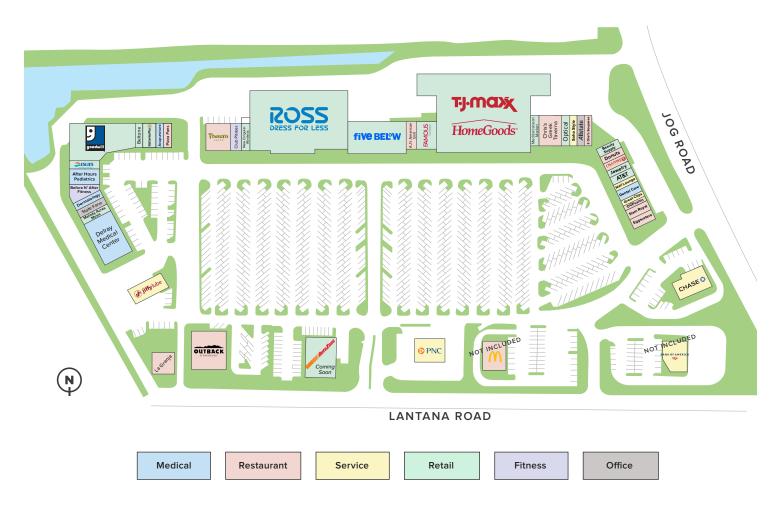

# Pinewood Square is a 204,000 square foot neighborhood shopping center located on the southeast corner of Lantana Road and Jog Road in Lake Worth, Florida.

The Center is anchored by TJ Maxx, HomeGoods, Ross Dress for Less, Five Below and Goodwill, and the outparcel tenants include Outback Steakhouse, AutoZone, Chase Bank, PNC Bank and more. The population within a 5-mile radius is in excess of 329,000 residents with an average household income of approximately \$128,000 within a 1-mile radius. The property boasts a traffic count of 76,500 cars per day and shares a busy intersection with Walmart Neighborhood Market, Publix, Home Depot, Office Depot and Chili's.

#### **Key Tenants** ◀ TJ Maxx/ Club Pilates HomeGoods Outback Ross Dress for Steakhouse Less After Hours Delray Medical Pediatrics Center Cold Stone Five Below Creamery Panera Bread PNC Bank