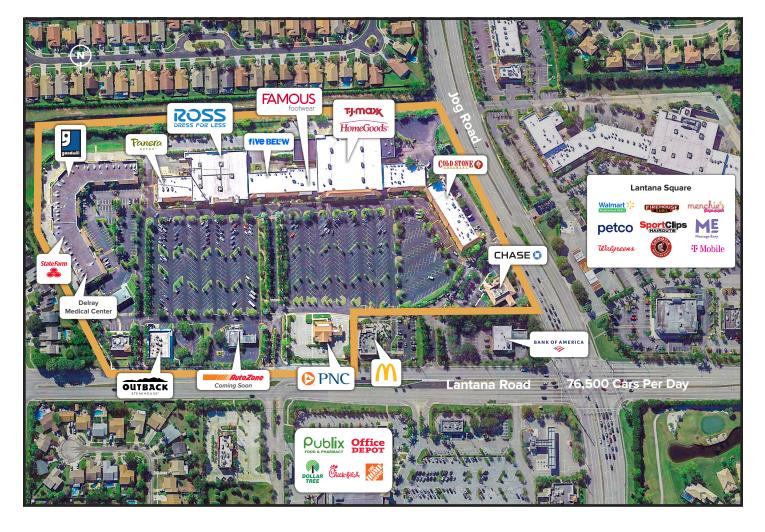

# Pinewood Square is a 204,000 square foot neighborhood shopping center located on the southeast corner of Lantana Road and Jog Road in Lake Worth, Florida.

The Center is anchored by TJ Maxx, HomeGoods, Ross Dress for Less, Five Below and Goodwill, and the outparcel tenants include Outback Steakhouse, AutoZone, Chase Bank, PNC Bank and more. The population within a 5-mile radius is in excess of 329,000 residents with an average household income of approximately \$128,000 within a 1-mile radius. The property boasts a traffic count of 76,500 cars per day and shares a busy intersection with Walmart Neighborhood Market, Publix, Home Depot, Office Depot and Chili's.

#### **Key Tenants** ◀ TJ Maxx/ Club Pilates HomeGoods Outback Ross Dress for Steakhouse Less After Hours Delray Medical Pediatrics Center Cold Stone Five Below Creamery Panera Bread PNC Bank