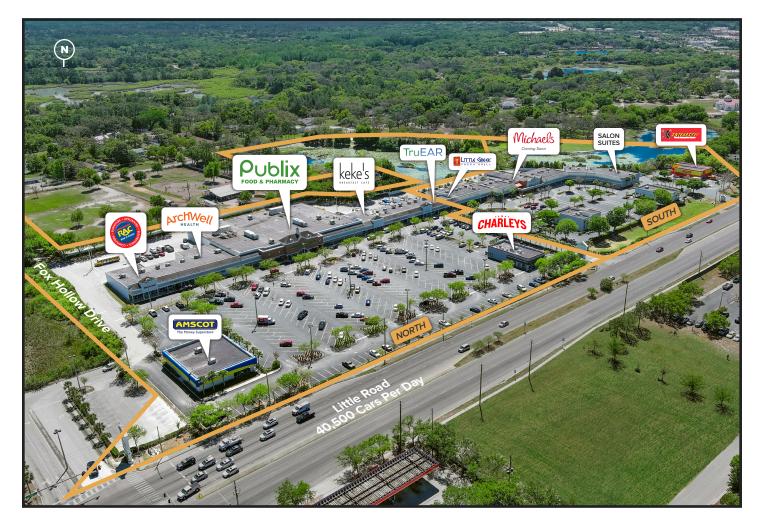

NEW PORT RICHEY, FLORIDA

**Shoppes at Golden Acres** 

9736 -9910 Little Road New Port Richey, Florida 34654

LAT: 28.298398 | LONG: -82.670125

**GLA:** 131,524 SQ. FT

TRAFFIC COUNTS: 40,500 DAILY

Shoppes at Golden Acres is a 132,000 square foot neighborhood center located on the southeast corner of Little Road and Fox Hollow Drive in New Port Richey, Florida.

The Center is anchored by Publix, and a brand new Michaels will join our roster in mid 2024. The Center features a mix of national and local tenants such as Rent-A-Center, Amscot Financial, Little Greek Fresh Grill and recently opened Keke's Breakfast Cafe and ArchWell Health. The surrounding area features a population of approximately 146,000 people within a 5-mile radius with an average household income of approximately \$68,000.