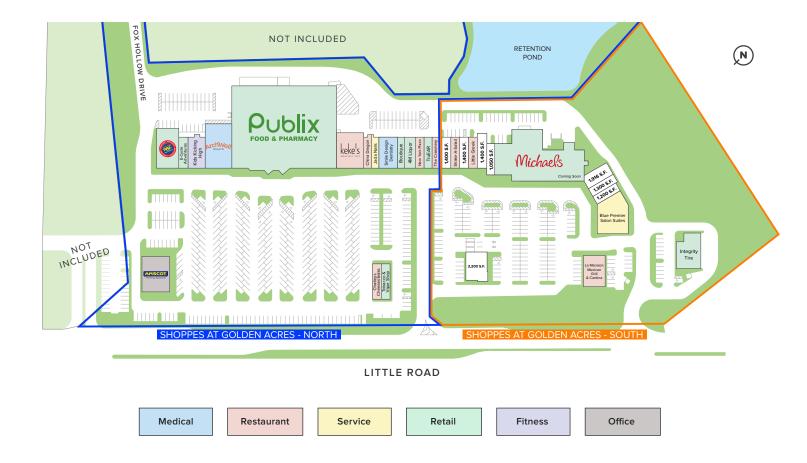

#### **Key Tenants** Publix Archwell Health Michaels Blue Premier (coming soon) Salon Suites Keke's Breakfast Cafe Charleys Cheesesteaks & Wings Rent-A-Center La Mansion Little Greek Mexican Grill Fresh Grill