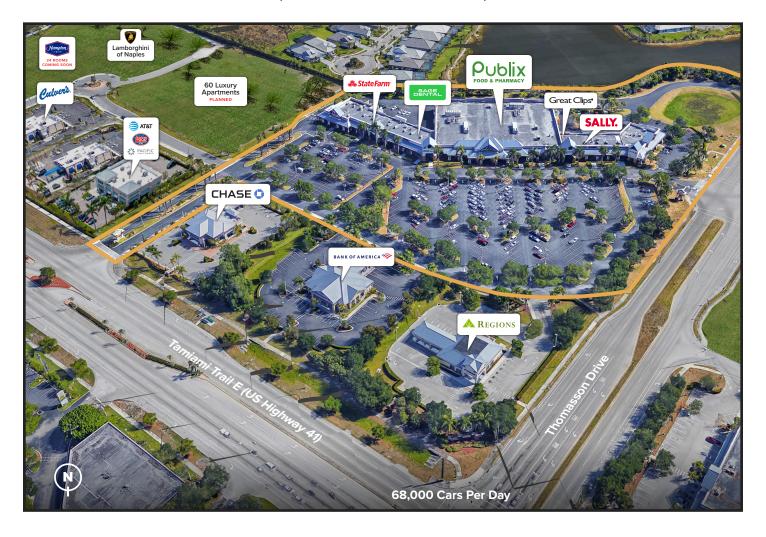

#### TRAFFIC COUNTS: 68,000 DAILY

#### Shoppes at Hammock Cove is a 72,000 square foot center located on the southwest corner of E. Tamiami Trail (US Highway 41) and Thomasson Drive in Naples, Florida.

The Center is anchored by a strong Publix and features a mix of national and local tenants. The immediate area is experiencing very strong growth with the recent addition of Culver's, Pacific Dental, AT&T, Jersey Mike's, Lamborghini of Naples, a new Hampton by Hilton coming soon, and 60+ units of luxury apartments in the planning stages. The population in a 3-mile radius is approximately 53,000 residents with an average household income exceeding \$111,000.

# Key Tenants Publix Achieva Credit Union Sally Beauty Bank of America Sage Dental Chase Bank Great Clips Regions Bank