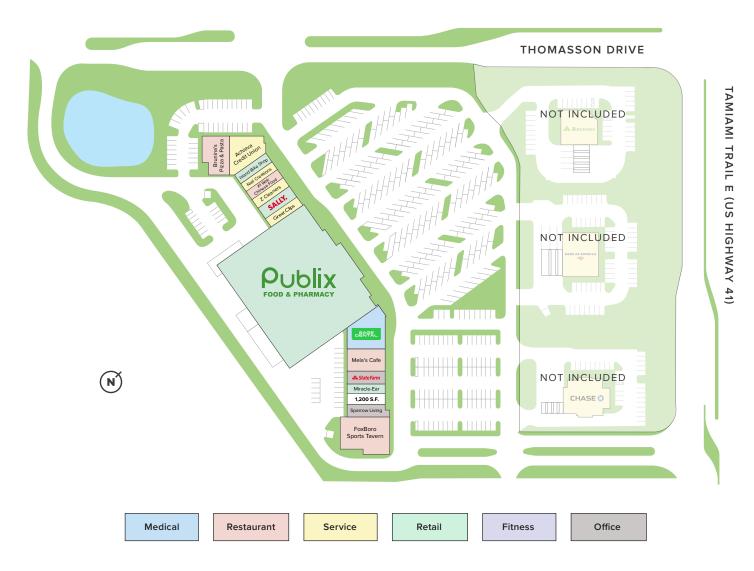

### **Shoppes at Hammock Cove**

4326 - 4420 Thomasson Drive Naples, Florida 34112

# Key Tenants Publix Achieva Credit Union Sally Beauty Bank of America Sage Dental Chase Bank Great Clips Regions Bank