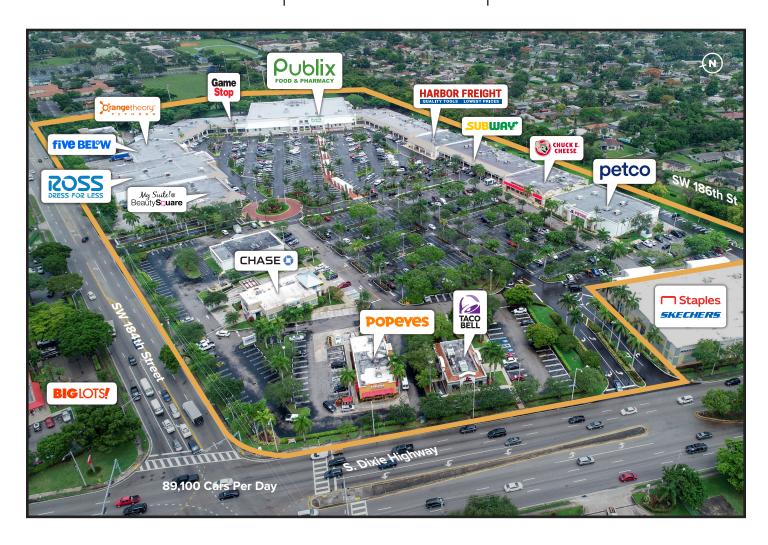

## **South Dade Shopping Center**

18403 - 18579 S. Dixie Highway & 9822 - 9828 SW 184th Street Miami, Florida 33157

**LAT:** 25.597305 | **LONG:** -80.352212

GLA: 225,468 SQ. FT

TRAFFIC COUNTS: 89,100 DAILY

South Dade Shopping Center is a 225,000 square foot neighborhood shopping center located on S. Dixie Highway, approximately one mile north of the Cutler Ridge Mall.

The Center is anchored by Publix, Five Below, Petco, Ross Dress For Less, Chuck E. Cheese, Harbor Freight Tools and a host of smaller national tenants such as GameStop, GNC, Subway, Crumbl Cookies, Massage Envy, Orange Theory Fitness and many more. The

Center is located in a fast growing, multicultural, family based community with a rising average household income of approximately \$113,000 within a 5-mile radius. The traffic count at the intersection is an impressive 89,100 cars per day.