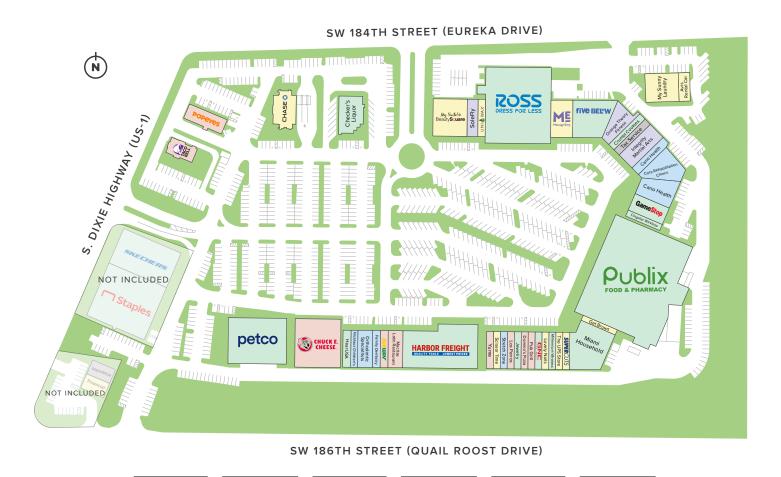

South Dade Shopping Center is a 225,000 square foot neighborhood shopping center located on S. Dixie Highway, approximately one mile north of the Cutler Ridge Mall.

The Center is anchored by Publix, Five Below, Petco, Ross Dress For Less, Chuck E. Cheese, Harbor Freight Tools and a host of smaller national tenants such as GameStop, GNC, Subway, Crumbl Cookies, Massage Envy, Orange Theory Fitness and many more. The

Restaurant

| Key Tenants                                                                    |                                |  |  |
|--------------------------------------------------------------------------------|--------------------------------|--|--|
| ◆ Publix                                                                       | ■ Massage Envy                 |  |  |
| ◆ Ross Dress For<br>Less                                                       | ■ My Suite! @<br>Beauty Square |  |  |
| ◆ Petco                                                                        | ◆ Chuck E.<br>Cheese           |  |  |
| <ul><li>Five Below</li><li>Harbor Freight</li><li>Crumbl<br/>Cookies</li></ul> |                                |  |  |
|                                                                                | ◆ Chase Bank                   |  |  |
|                                                                                | ◆ Domino's Pizza               |  |  |