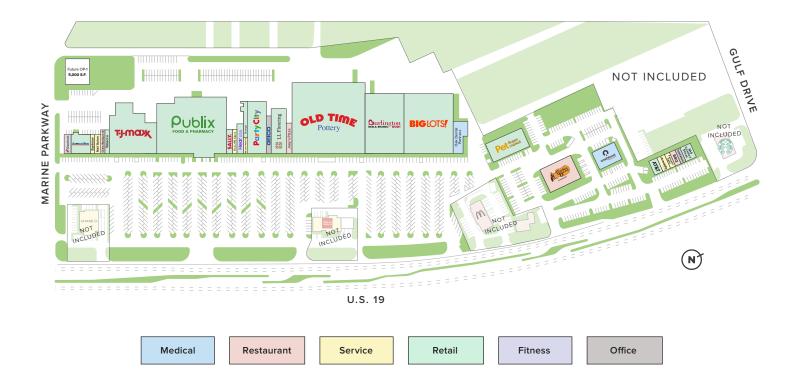

## Southgate Shopping Center is a 273,000 square foot community shopping center located on the northwest corner of U.S. 19 and Marine Parkway in New Port Richey, Florida.

The multi-anchored Center includes tenants such as Publix, TJ Maxx, Party City, Burlington, Old Time Pottery, Pet Supermarket and Big Lots. The Center sees strong foot traffic with over 2,000,000 visitors per year (Placer. ai). Southgate Shopping Center serves

| Key Tenants                                                        |                  |  |  |
|--------------------------------------------------------------------|------------------|--|--|
| ▶ Publix                                                           | ▶ Party City     |  |  |
| ► TJ Maxx                                                          | ▶ Big Lots       |  |  |
| <ul><li>Pet<br/>Supermarket</li><li>Old Time<br/>Pottery</li></ul> | ► Cracker Barrel |  |  |
|                                                                    | ▶ LL Flooring    |  |  |
|                                                                    | ► The UPS Store  |  |  |
| ► Burlington                                                       | ▶ Domino's Pizza |  |  |
|                                                                    |                  |  |  |