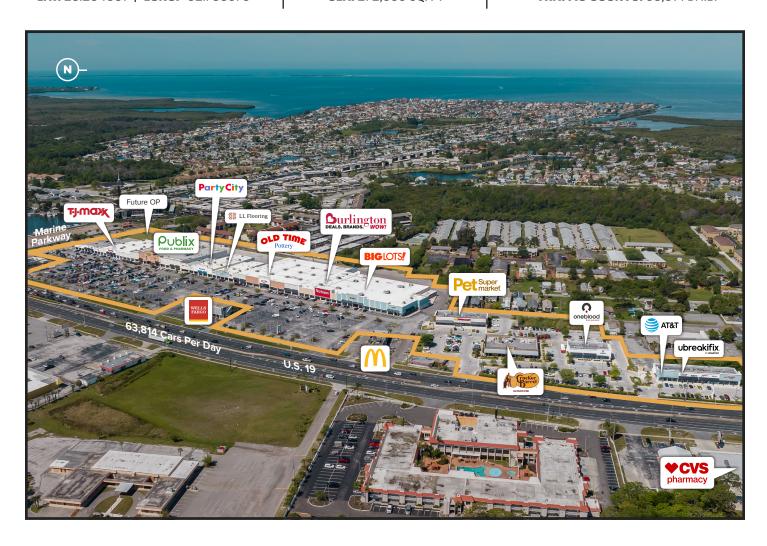

## **Southgate Shopping Center**

5031 - 5417 U.S. 19 New Port Richey, Florida 34652

**LAT:** 28.234031 | **LONG:** -82.730576

GLA: 272,695 SQ. FT

TRAFFIC COUNTS: 63,814 DAILY

## Southgate Shopping Center is a 273,000 square foot community shopping center located on the northwest corner of U.S. 19 and Marine Parkway in New Port Richey, Florida.

The multi-anchored Center includes tenants such as Publix, TJ Maxx, Party City, Burlington, Old Time Pottery, Pet Supermarket and Big Lots. The Center sees strong foot traffic with over 2,000,000 visitors per year (Placer. ai). Southgate Shopping Center serves

the surrounding trade area's waterfront neighborhoods and features a population of approximately 163,000 people within a 5-mile radius with an average household income of approximately \$68,000. This coveted location is traversed by over 63,000 cars daily.