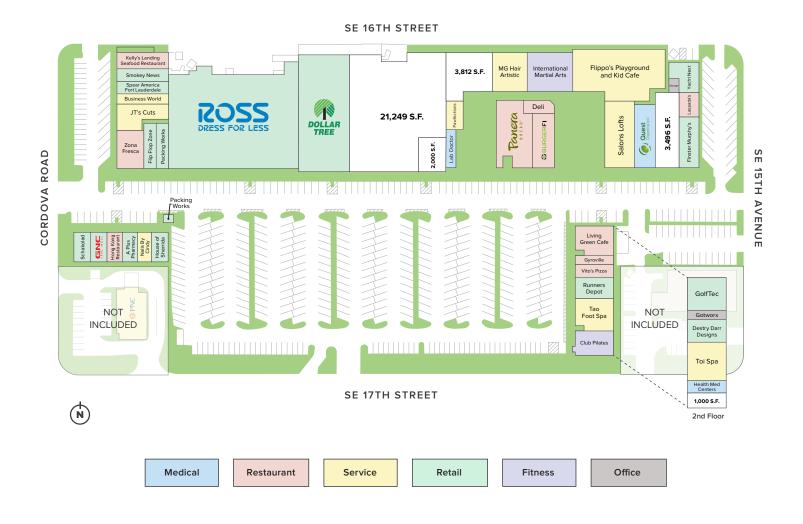

## **Southport Shopping Center**

1303 - 1471 SE 17th Street Fort Lauderdale, Florida 33316

**LAT:** 26.101481 | **LONG:** -80.129809

GLA: 146,953 SQ. FT

TRAFFIC COUNTS: 47,000 DAILY

Southport Shopping Center is comprised of 147,000 square feet and is anchored by Ross Dress For Less and Dollar Tree. It is located on SE 17th Street, east of US-1, and just south of downtown Fort Lauderdale, Florida.

| Key Tenants                                        |                                                                |  |  |
|----------------------------------------------------|----------------------------------------------------------------|--|--|
| Ross Dress For Less                                | <ul> <li>Kelly's Landing<br/>Seafood<br/>Restaurant</li> </ul> |  |  |
| <ul><li>Dollar Tree</li><li>Panera Bread</li></ul> | ► Club Pilates                                                 |  |  |
| BurgerFi                                           | ► Flippo's Playgroud and                                       |  |  |
| <ul><li>Quest<br/>Diagnostics</li></ul>            | Kid Čafe  ▶ Zona Fresca                                        |  |  |
| ▶ Laspada's                                        | ► GNC                                                          |  |  |
|                                                    |                                                                |  |  |