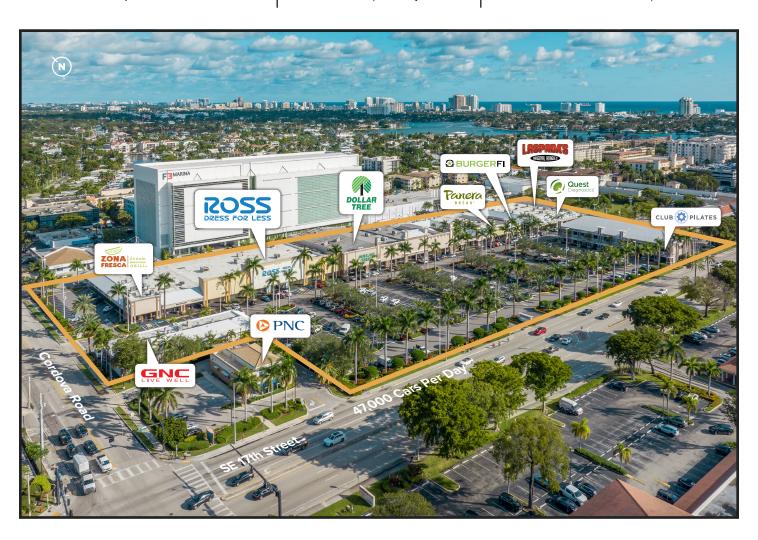

## **Southport Shopping Center**

1303 - 1471 SE 17th Street Fort Lauderdale, Florida 33316

**LAT:** 26.101481 | **LONG:** -80.129809

GLA: 146,953 SQ. FT

TRAFFIC COUNTS: 47,000 DAILY

Southport Shopping Center is comprised of 147,000 square feet and is anchored by Ross Dress For Less and Dollar Tree. It is located on SE 17th Street, east of US-1, and just south of downtown Fort Lauderdale, Florida.

The Center benefits from strong traffic due to the local population exceeding 225,000 residents within a 5-mile radius, in addition to the cruise ship tourists. With an average household income in

excess of \$142,000 within a 1-mile radius and a strong daytime population of approximately 203,000 people within a 5-mile radius, Southport Shopping Center is an ideal retail opportunity.

| Key Tenants                                        |                                                                |  |  |
|----------------------------------------------------|----------------------------------------------------------------|--|--|
| Ross Dress For Less                                | <ul> <li>Kelly's Landing<br/>Seafood<br/>Restaurant</li> </ul> |  |  |
| <ul><li>Dollar Tree</li><li>Panera Bread</li></ul> | ► Club Pilates                                                 |  |  |
| BurgerFi                                           | ► Flippo's Playgroud and                                       |  |  |
| <ul><li>Quest<br/>Diagnostics</li></ul>            | Kid Čafe  ▶ Zona Fresca                                        |  |  |
| ▶ Laspada's                                        | ► GNC                                                          |  |  |
|                                                    |                                                                |  |  |