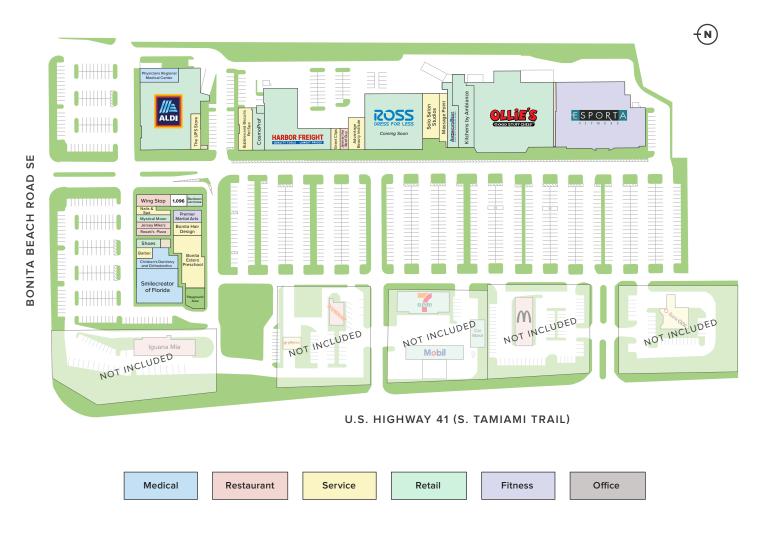

#### Springs Plaza is a 195,000 square foot neighborhood center located on the southeast corner of Bonita Beach Road SE and US Highway 41 (S. Tamiami Trail).

This is "the" premier intersection in Bonita Springs, offering area residents convenient access to this central location. The Center is anchored by Aldi, Esporta Fitness, Ollie's Bargain Outlet and Harbor Freight, and a brand new Ross Dress For Less will join the Center in late 2024. Outparcel tenants include McDonald's, Dunkin Donuts, Bank OZK and more. The Center serves a growing suburban trade area with an average household income of approximately \$160,000 within a 5-mile radius. The traffic count at this busy intersection is 75,000 cars per day.

| Key Tenants                                                   |                                            |  |
|---------------------------------------------------------------|--------------------------------------------|--|
| ► Aldi                                                        | Jersey Mike's                              |  |
| <ul> <li>Ollie's Bargain<br/>Outlet</li> </ul>                | <ul> <li>Solo Salon<br/>Studios</li> </ul> |  |
| Esporta Fitness                                               | • The UPS Store                            |  |
| <ul> <li>Ross Dress For<br/>Less (coming<br/>soon)</li> </ul> | CosmoProf                                  |  |
|                                                               | Wing Stop                                  |  |
| <ul> <li>Harbor Freight</li> </ul>                            | America's Best                             |  |