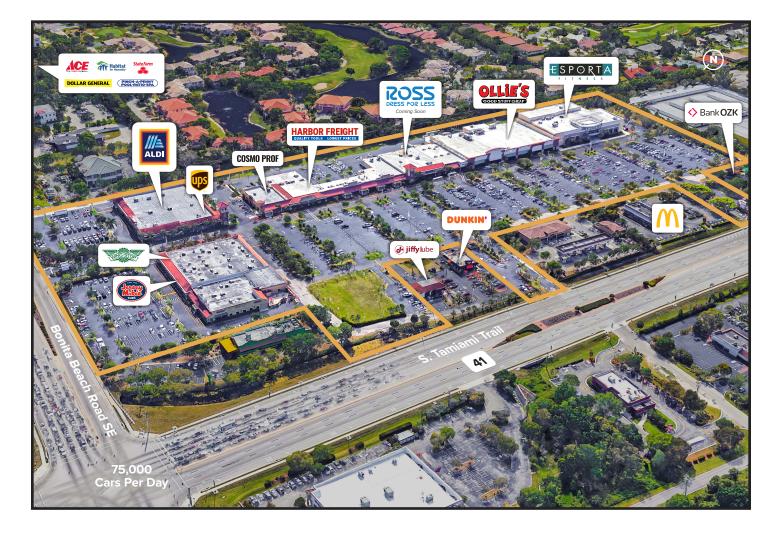

#### TRAFFIC COUNTS: 75,000 DAILY

#### Springs Plaza is a 195,000 square foot neighborhood center located on the southeast corner of Bonita Beach Road SE and US Highway 41 (S. Tamiami Trail).

This is "the" premier intersection in Bonita Springs, offering area residents convenient access to this central location. The Center is anchored by Aldi, Esporta Fitness, Ollie's Bargain Outlet and Harbor Freight, and a brand new Ross Dress For Less will join the Center in late 2024. Outparcel tenants include McDonald's, Dunkin Donuts, Bank OZK and more. The Center serves a growing suburban trade area with an average household income of approximately \$160,000 within a 5-mile radius. The traffic count at this busy intersection is 75,000 cars per day.

| Key Tenants                                                   |                                            |  |
|---------------------------------------------------------------|--------------------------------------------|--|
| ► Aldi                                                        | Jersey Mike's                              |  |
| <ul> <li>Ollie's Bargain<br/>Outlet</li> </ul>                | <ul> <li>Solo Salon<br/>Studios</li> </ul> |  |
| Esporta Fitness                                               | • The UPS Store                            |  |
| <ul> <li>Ross Dress For<br/>Less (coming<br/>soon)</li> </ul> | CosmoProf                                  |  |
|                                                               | Wing Stop                                  |  |
| <ul> <li>Harbor Freight</li> </ul>                            | America's Best                             |  |